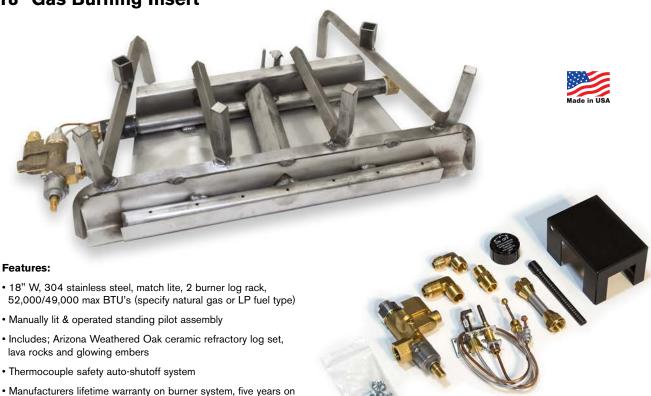

## 18" Gas Burning Insert

Not suitable for commercial installations.

logs and one year on valve assembly

PROPOSITION 65 WARNING: This product can expose you to chemicals including carbon monoxide, which is a combustion byproduct known to the State of California to cause birth defects or other reproductive harm. For more information go to www.P65Warnings.ca.gov.